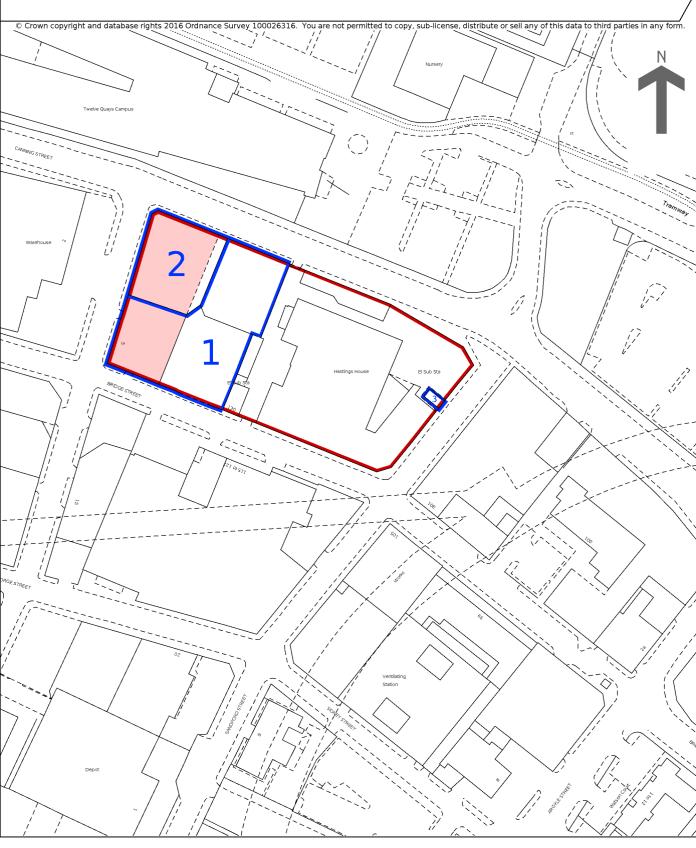

This title is dealt with by the HM Land Registry, Birkenhead Office .

HM Land Registry Official copy of title plan

Title number MS635866
Ordnance Survey map reference SJ3289SW
Scale 1:1250

Administrative area Merseyside: Wirral