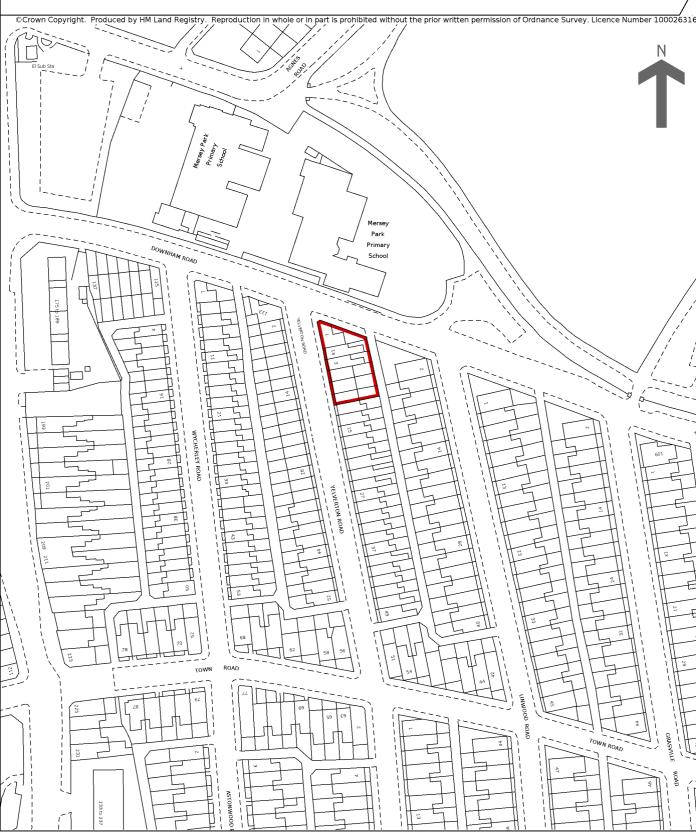

This title is dealt with by the HM Land Registry, Birkenhead Office .

HM Land Registry Official copy of title plan

Title number MS459604
Ordnance Survey map reference SJ3287SW
Scale 1:1250

Administrative area Merseyside : Wirral