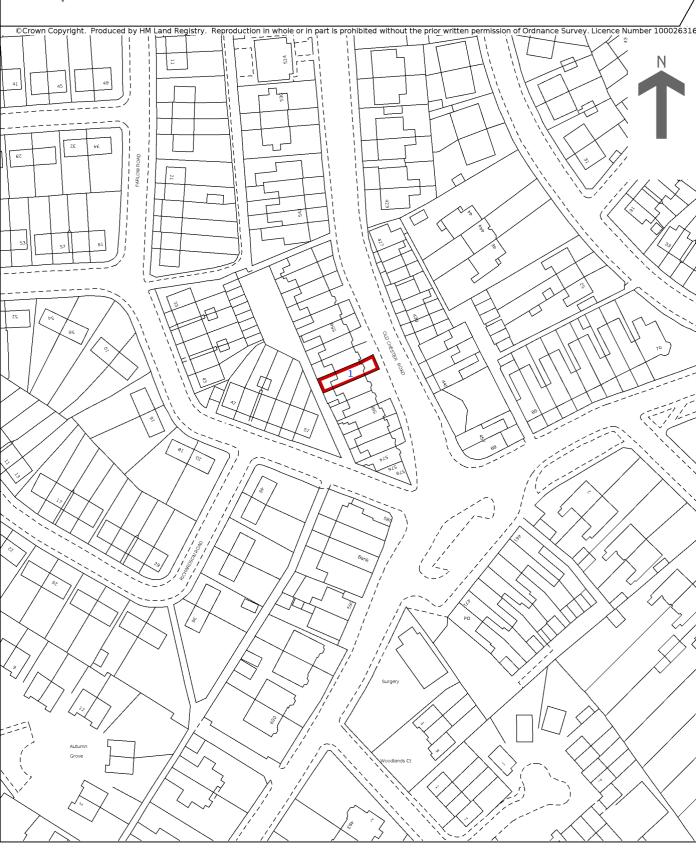

HM Land Registry Official copy of title plan

Title number MS332854
Ordnance Survey map reference SJ3286SE
Scale 1:1250
Administrative area Merseyside: Wirral