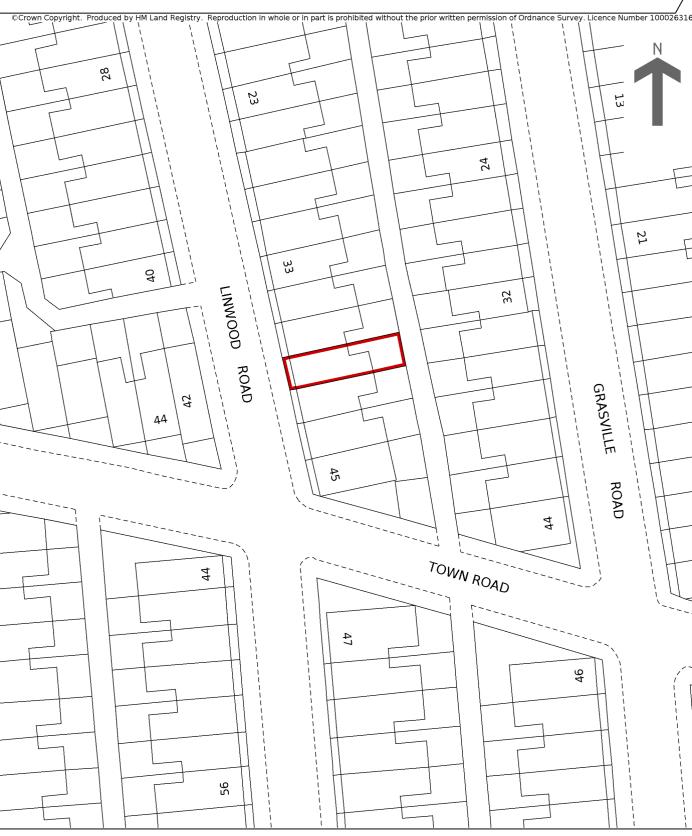

HM Land Registry Official copy of title plan

Title number MS493424
Ordnance Survey map reference SJ3287SW
Scale 1:500 enlarged from 1:1250
Administrative area Merseyside: Wirral