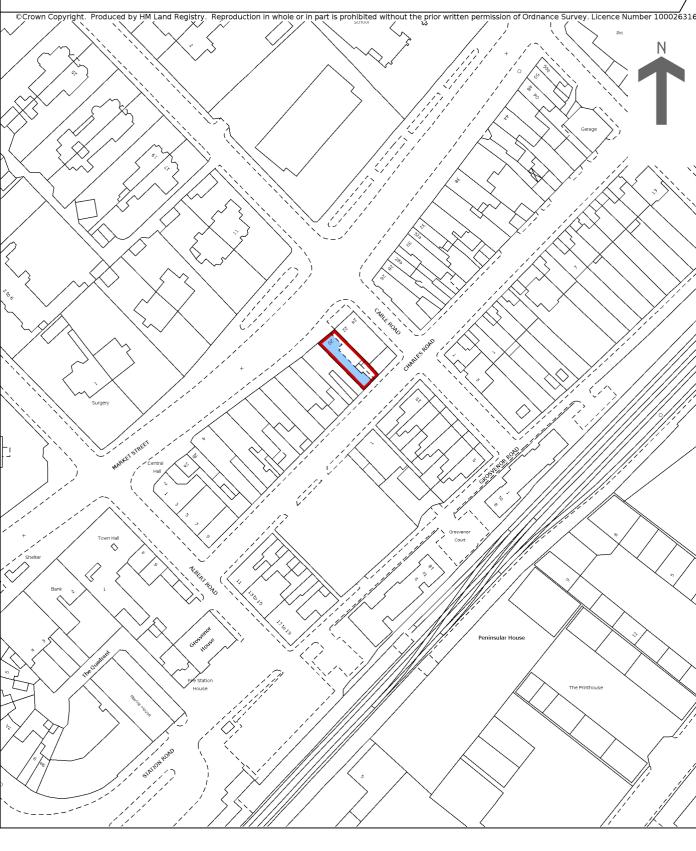

HM Land Registry Official copy of title plan

Title number **MS215861** Ordnance Survey map reference **SJ2188NE** Scale **1:1250** Administrative area **Merseyside : Wirral** 