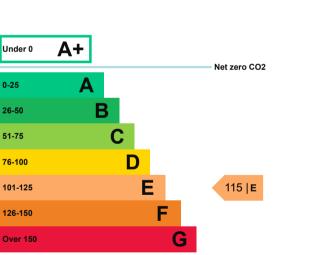

# Energy efficiency rating for this property

This property's current energy rating is E.

Properties are also given a score. The larger the number, the more carbon dioxide (CO2) your property is likely to emit.

Properties can be let if they have an energy rating from A+ to E.