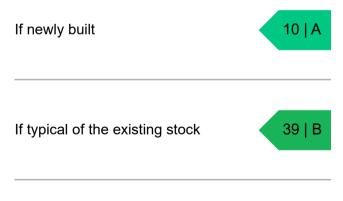

# How this property compares to others

Properties similar to this one could have ratings:

Properties are given a rating from A+ (most efficient) to G (least efficient).