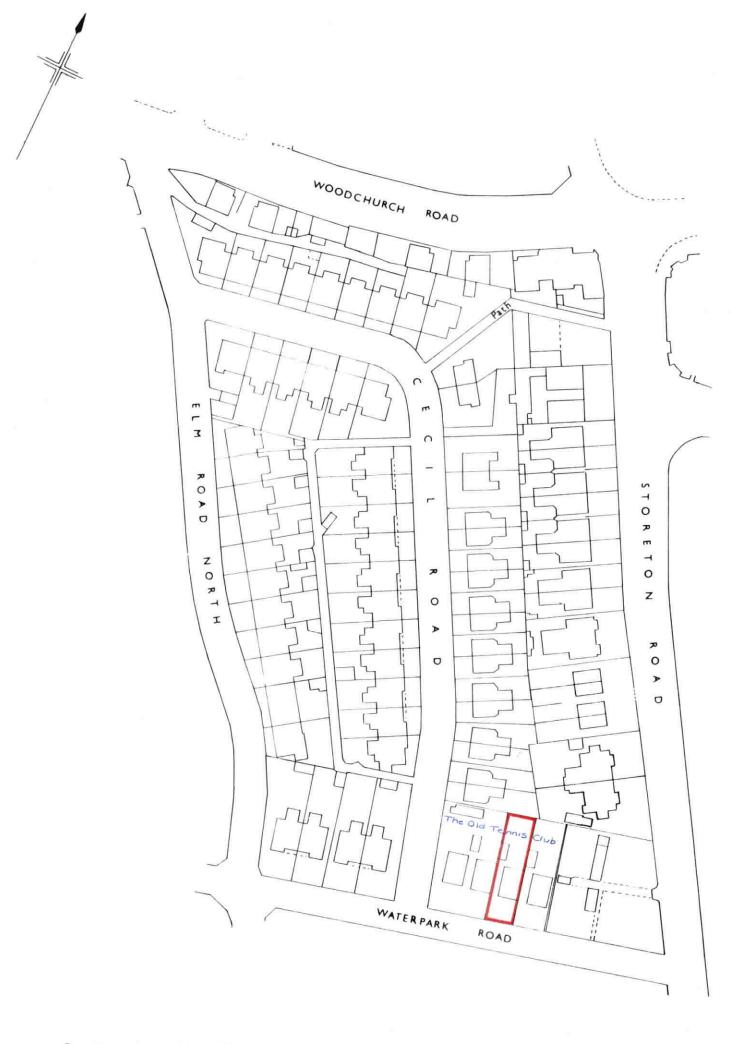

## H. M. LAND REGISTRY

NATIONAL GRID PLAN
MERSEYSIDE

WIRRAL DISTRICT

SJ 3086

SECTION

Н

Scale 1/1250

© Crown copyright 1988

TITLE No.MS274850