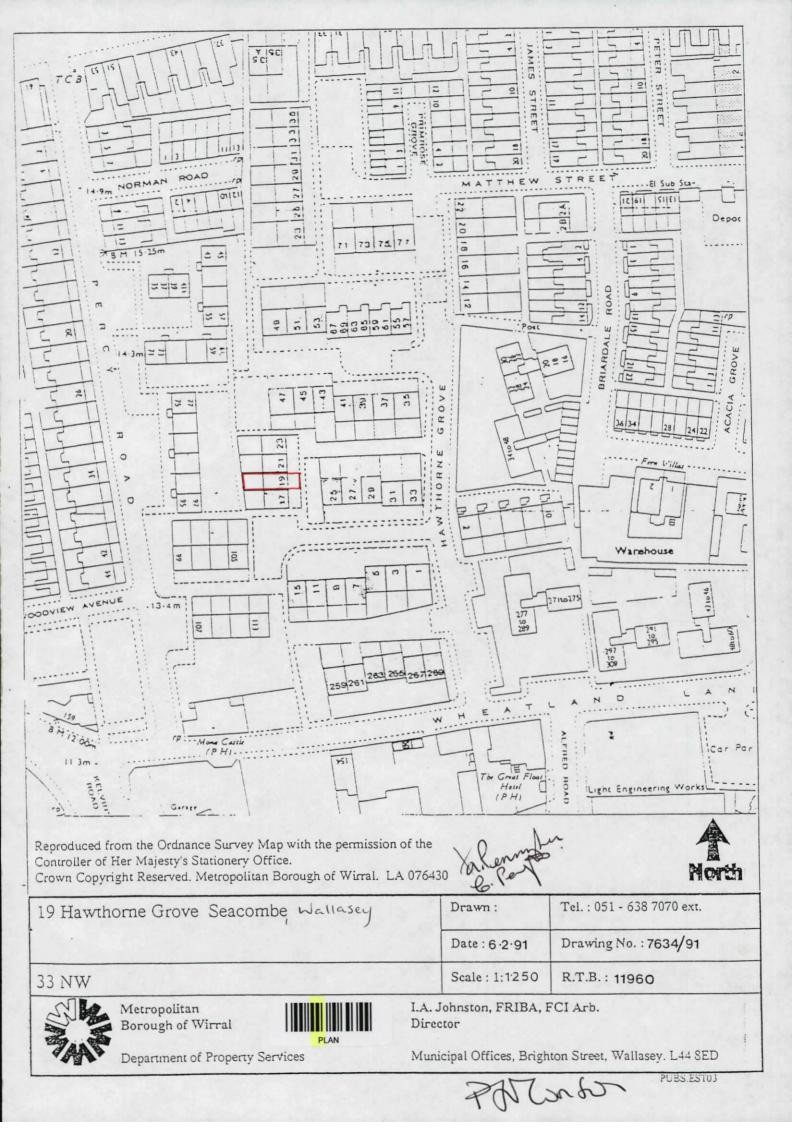

#### TRANSFER OF PART

SEQ168

The Title Number allotted to the land transferred will on registration be officially entered opposite:

TITLE NUMBER

CH38215, MS235674 AND MS49414

**PROPERTY** 

19 HAWTHORNE GROVE, SEACOMBE,

### **SCHEDULE**

A. <u>ALL THAT</u> piece of land on the westerly side of Hawthorne Grove Seacombe Wallasey aforesaid the situation whereof is more particularly delineated and described on the plan hereto annexed and thereon edged red <u>TOGETHER</u> with the messuage or dwellinghouse thereon erected known as 19 Hawthorne Grove Seacombe Wallasey