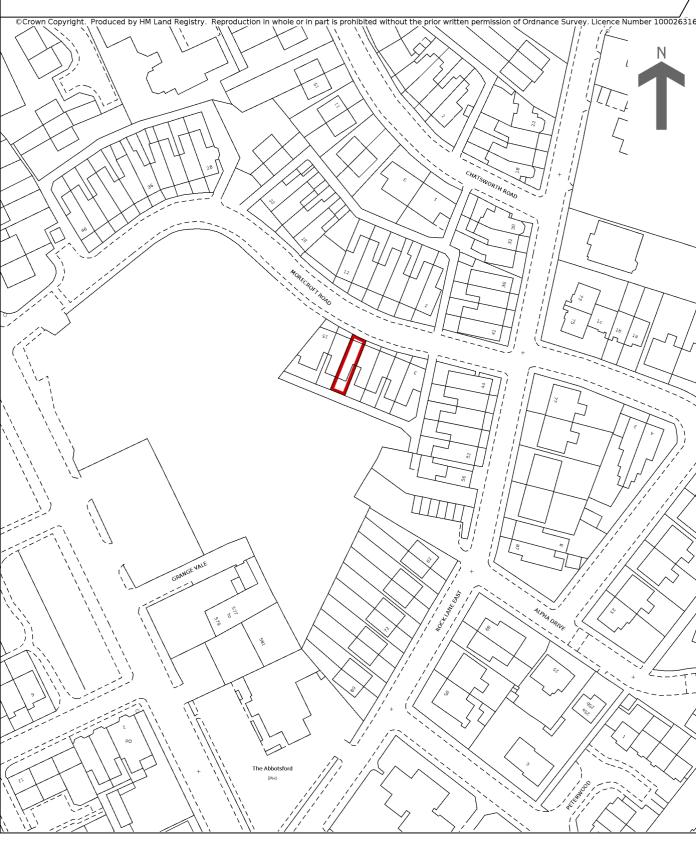

HM Land Registry Official copy of title plan

Title number MS541056 Ordnance Survey map reference SJ3386SW Scale 1:1250

Administrative area Merseyside : Wirral