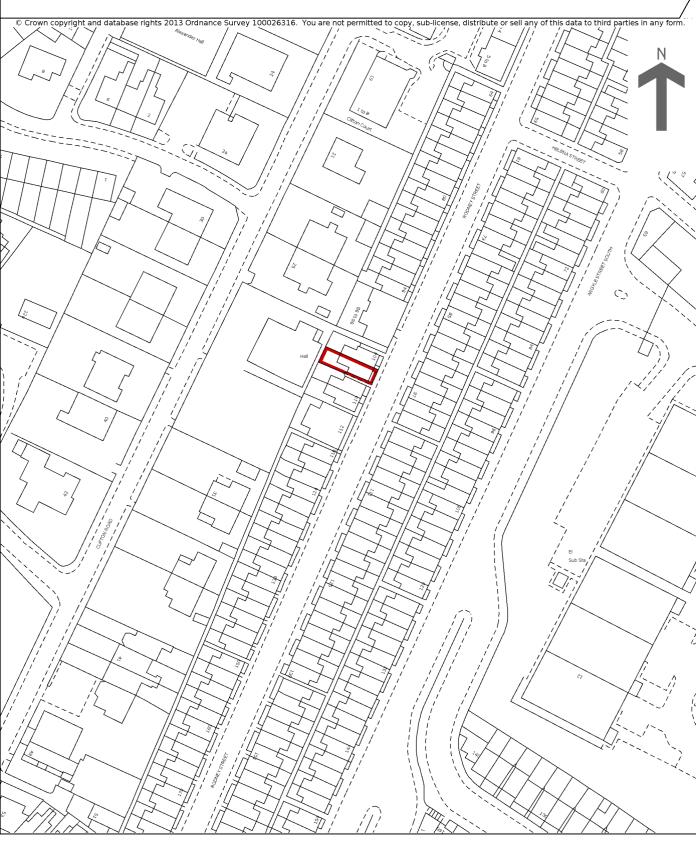

This official copy was delivered electronically and when printed will not be to scale. You can obtain a paper official copy by ordering one from HM Land Registry.

This official copy is issued on 18 January 2022 shows the state of this title plan on 18 January 2022 at 15:04:41. It is admissible in evidence to the same extent as the original (s.67 Land Registration Act 2002). This title plan shows the general position, not the exact line, of the boundaries. It may be subject to distortions in scale. Measurements scaled from this plan may not match measurements between the same points on the ground.

This title is dealt with by the HM Land Registry, Birkenhead Office .

HM Land Registry Official copy of title plan

Title number MS604724
Ordnance Survey map reference SJ3288SW
Scale 1:1250

Administrative area Merseyside : Wirral