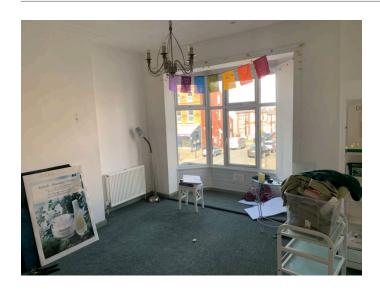

#### Description

The property comprises a two story semi detached building with various size rooms, which has previously been used as a doctors surgery and also more recently as a hair and beauty salon and benefits from a rear yard.

#### Accommodation

| Ground Floor | 98.6m²              | 1060.94ft²            |
|--------------|---------------------|-----------------------|
| First Floor  | 62.13m <sup>2</sup> | 668.51ft <sup>2</sup> |