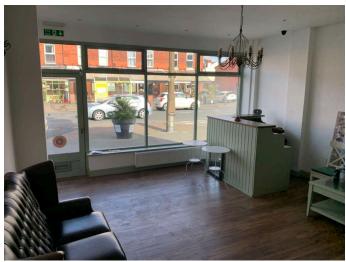

#### Description

The property comprises a two story semi detached building with various size rooms, which has previously been used as a doctors surgery and also more recently as a hair and beauty salon and benefits from a rear yard.

#### Accommodation

| Ground Floor | 98.6m²              | 1060.94ft²            |
|--------------|---------------------|-----------------------|
| First Floor  | 62.13m <sup>2</sup> | 668.51ft <sup>2</sup> |