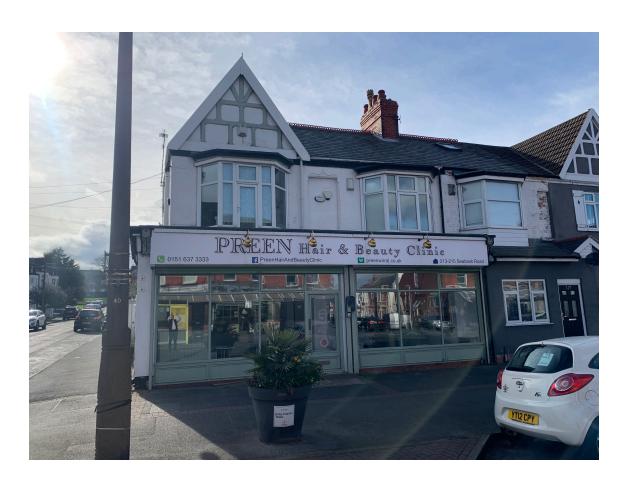

## 213-215 Seabank Road, Wallasey CH45 1HE

#### Description

The property comprises a two story semi detached building with various size rooms, which has previously been used as a doctors surgery and also more recently as a hair and beauty salon and benefits from a rear yard.

#### Location

The property is situated on the A554 Seabank Road, occupying a corner position with Cambridge Road in the New Brighton area of Wallasey. The property is in an established retail area with a significant amount of residential properties nearby. The location is on a major bus route serving Liscard and New Brighton.