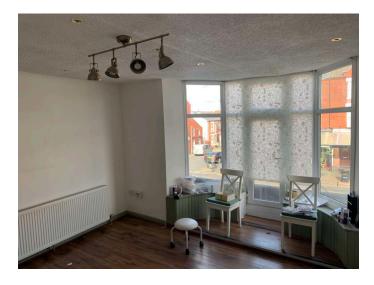

#### Description

The property comprises a two story semi detached building with various size rooms, which has previously been used as a doctors surgery and also more recently as a hair and beauty salon and benefits from a rear yard.

#### Accommodation

| Ground Floor | 98.6m²              | 1060.94ft²            |
|--------------|---------------------|-----------------------|
| First Floor  | 62.13m <sup>2</sup> | 668.51ft <sup>2</sup> |