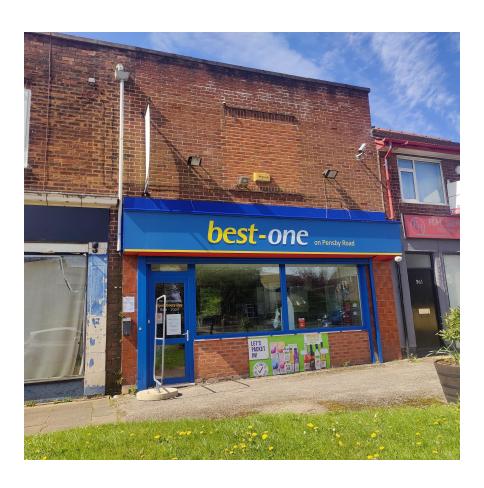

### Description

The property comprises a ground floor lock up shop with storage to the side and rear with an office on the first floor and extends to 2,212 sq.ft. (205.5 sq.m.). The property would be suitable for a variety of uses, subject to planning.

#### Location

The property is located on a main road close to other retailers such as Tesco and Texaco Petrol Station. The location benefits from a high traffic flow and is on major bus routes serving Heswall.