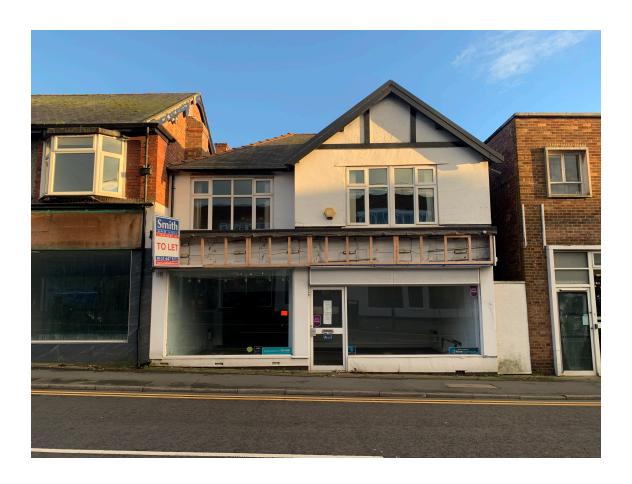

# 28 Pensby Road, Heswall, Wirral, CH60 7RS

## Description

The property extends to 227 sq.m (2447 sq.ft) has previously been used as an estate agents and is split over three levels, with storage and access to the car park via the basement and first floor offices. The property benefits from a large double frontage shopfront and would be suitable for a variety of uses subject to planning.

## Location

The property is located on Pensby Road a short distance from Heswall cross roads and there are a number of national retailers in close proximity including Subway, Costa Coffee and Santander.