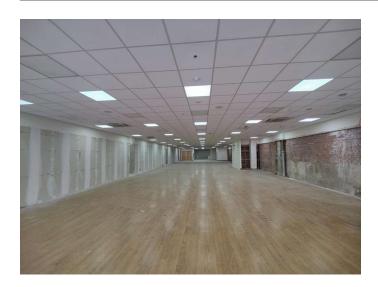

#### Description

The property comprises a ground floor retail unit with a large basement. The property benefits from an internal lift, HVAC system and offices.

#### Accommodation

| Ground Floor Sales | 459.65m² | 4945ft <sup>2</sup> |
|--------------------|----------|---------------------|
| Basement / Office  | 202.98m² | 2184ft <sup>2</sup> |