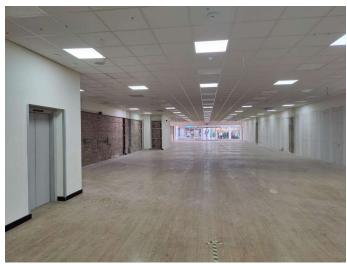

#### Description

The property comprises a ground floor retail unit with a large basement. The property benefits from an internal lift, HVAC system and offices.

#### Accommodation

| Ground Floor Sales | 459.65m² | 4945ft <sup>2</sup> |
|--------------------|----------|---------------------|
| Basement / Office  | 202.98m² | 2184ft <sup>2</sup> |