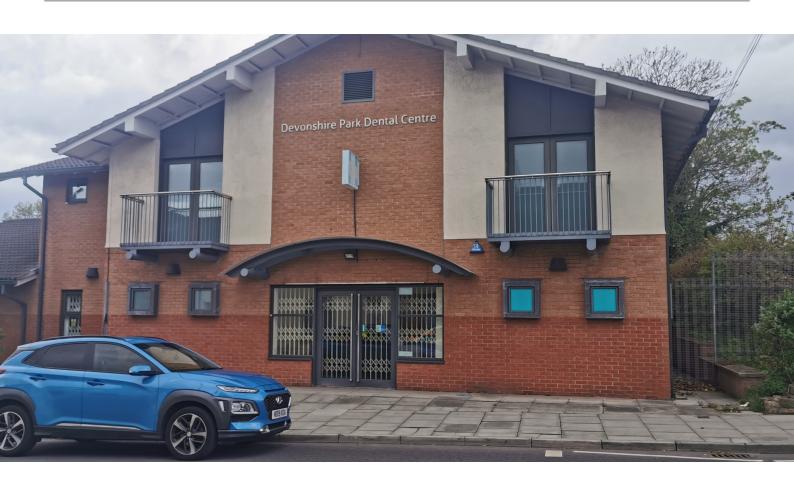

## Description

Ground floor retail unit forming part of a dental practice and previously used as a chemist. The property has the benefit of security grilles. The property would be suitable for a variety of uses, subject to planning.

#### Location

The property is located on a main road close to St. Catherine's Health Centre and Victoria Park in a mainly residential area.