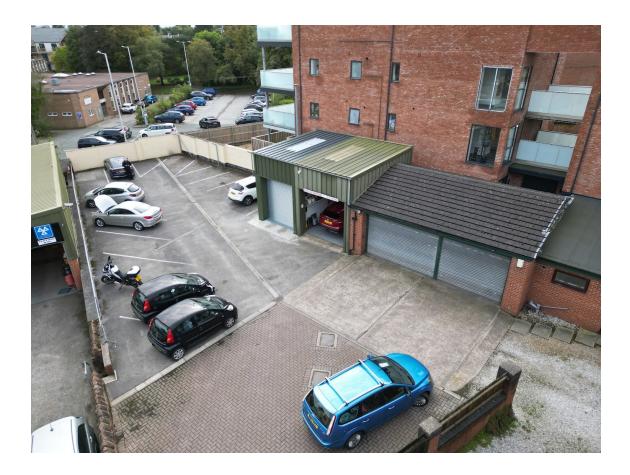

#### Description

The property comprises workshops and office which has previously been used for car sales, although it could be suitable for a variety of uses. The land extends to 6,000 sq.ft. (0.137 acres). The property has in excess of fifteen car parking spaces.

#### Location

The property is located within the heart of Heswall, a short distance from the cross roads between Pensby Road, Telegraph Road and The Mount. Nearby traders include Wetherspoons, W H Smith, Santander and Subway

#### Accommodation

| Land                                | 64,583.46<br>m²     | 6,000ft <sup>2</sup> |
|-------------------------------------|---------------------|----------------------|
| with in excess of 15 parking spaces |                     |                      |
| Office                              | 13.24m <sup>2</sup> | 142.4ft <sup>2</sup> |
| Industrial Unit                     | 37.31m²             | 401.4ft <sup>2</sup> |
| Storage                             | 2.4m <sup>2</sup>   | 25.8ft <sup>2</sup>  |