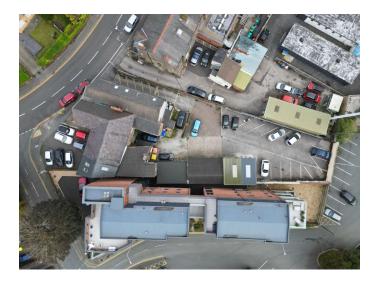

#### Description

The property comprises workshops and office which has previously been used for car sales, although it could be suitable for a variety of uses. The land extends to 6,000 sq.ft. (0.137 acres). The property has in excess of fifteen car parking spaces.

#### Location

The property is located within the heart of Heswall, a short distance from the cross roads between Pensby Road, Telegraph Road and The Mount. Nearby traders include Wetherspoons, W H Smith, Santander and Subway