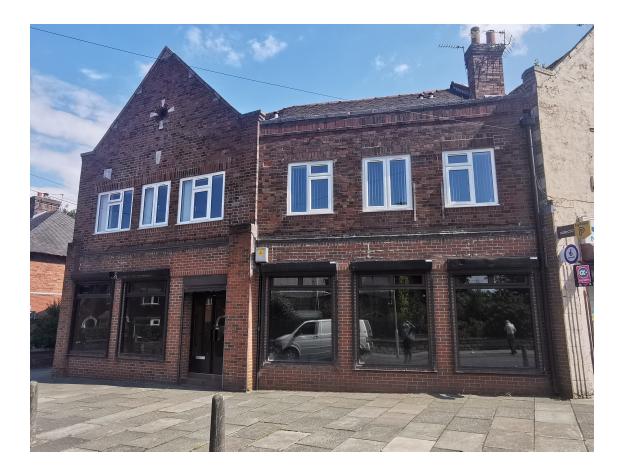

# 35-37 Eastham Village Road, Eastham, Wirral, CH62 0BL

#### Description

The property comprises a ground floor, double fronted, lock up commercial unit extending to 101.54 sq.m (1,093 sq.ft). The premises would be suitable for a variety of retail/office uses. The premises benefit from gas central heating and electric roller shutters.

#### Location

The premises are located in Eastham Village a short distance from the junction of the A41 and Eastham Village Road. The location benefits from excellent transport links due to their close proximity to junction 5 of the M53 mid-Wirral motorway.