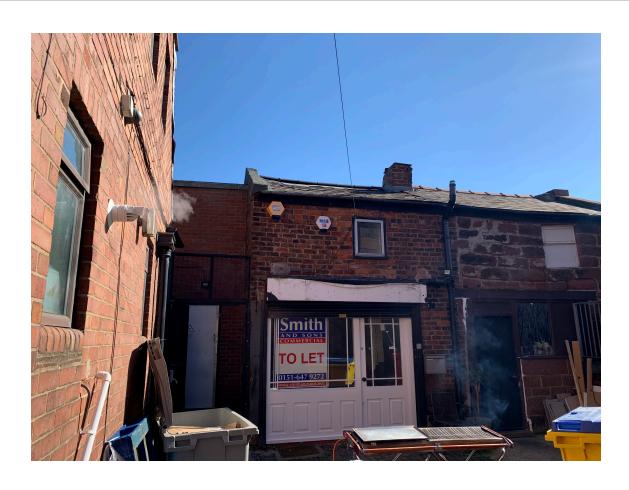

## 1 Allport Lane, Bromborough CH62 7HH

#### Description

The property comprises a ground and first floor lock up shop unit extending to 27.57 m<sup>2</sup> (297 ft<sup>2</sup>). The shop benefits from electric roller shutters.

#### Location

The premises are situated in Bromborough Town Centre set back from a busy and well established shopping centre. The town has many national and local traders including restaurants and bars. The premises are within easy reach of principal transport links including bus and train stations and M53 Motorway.