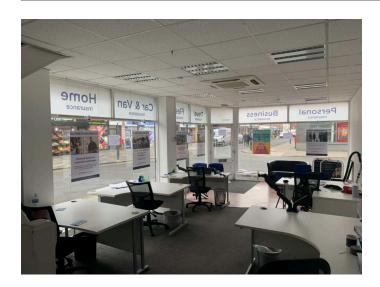

#### Description

The premises comprises a ground floor shop/office with offices to the first floor, extending to 60.46 sq.m (650.54 sq.ft). Previously used a an insurance brokers office the property is suitable for a variety of retail/office uses.

#### Accommodation

| Ground Floor | 34.28m²             | 368.85ft <sup>2</sup> |
|--------------|---------------------|-----------------------|
| First Floor  | 26.18m <sup>2</sup> | 281.75ft <sup>2</sup> |