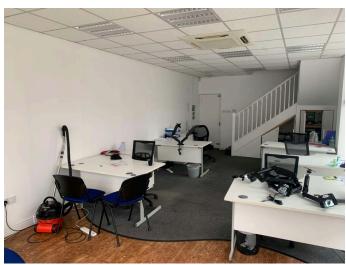

#### Description

The premises comprises a ground floor shop/office with offices to the first floor, extending to 60.46 sq.m (650.54 sq.ft). Previously used a an insurance brokers office the property is suitable for a variety of retail/office uses.

#### Accommodation

| Ground Floor | 34.28m²             | 368.85ft <sup>2</sup> |
|--------------|---------------------|-----------------------|
| First Floor  | 26.18m <sup>2</sup> | 281.75ft <sup>2</sup> |