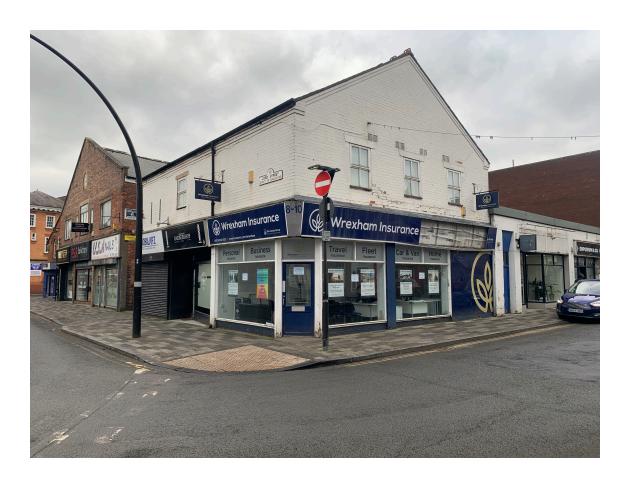

#### Description

The premises comprises a ground floor shop/office with offices to the first floor, extending to 60.46 sq.m (650.54 sq.ft). Previously used a an insurance brokers office the property is suitable for a variety of retail/office uses.

#### Location

The property is situated in Wrexham Town Centre close to the bus station. Nearby occupiers include local and national retailers and the location itself benefits from good pedestrian and traffic flow, local transport services and a multi-story car park.