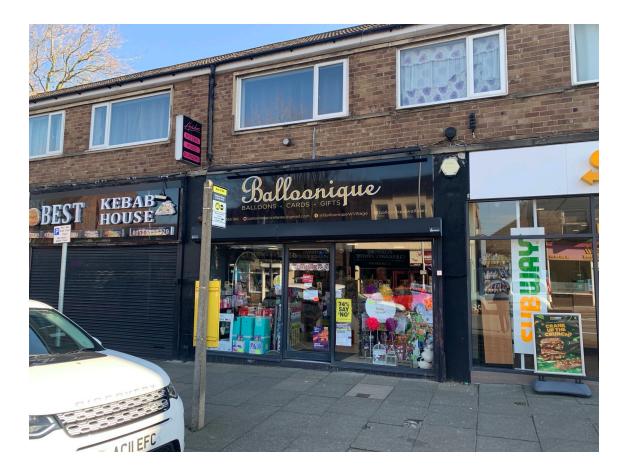

# 114 Wallasey Village, Wallasey CH45 3LN

#### Description

The property comprises a ground floor retail unit which extends to 54.54 Sq.m (586.9 Sq.Ft). The property is currently trading as a gift store, however could be used for a variety of purposes subject to obtaining the necessary consents.

#### Location

The property is situated in a well established trading position in Wallasey Village, the property is on many major bus routes and a short distance away from Wallasey Grove Road Rail Station and the Kingsway tunnel connecting Wallasey to Liverpool. National traders nearby include Subway and the Coop.