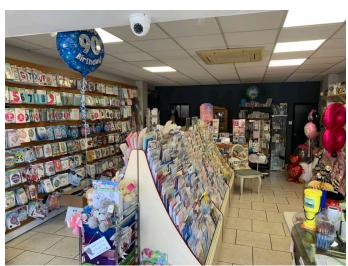

#### Description

The property comprises a ground floor retail unit which extends to 54.54 Sq.m (586.9 Sq.Ft). The property is currently trading as a gift store, however could be used for a variety of purposes subject to obtaining the necessary consents.