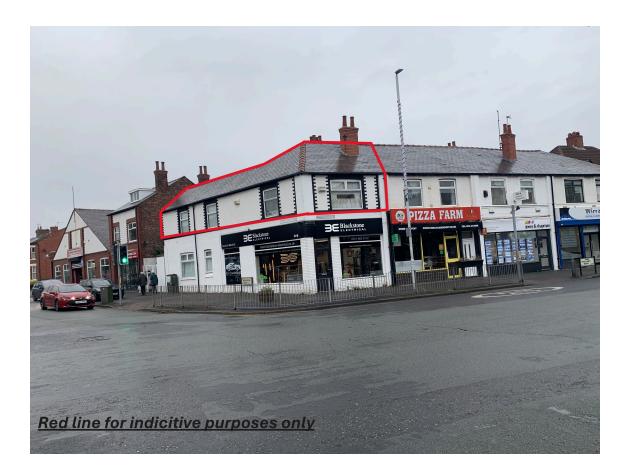

# 112a Wallasey Road, Liscard CH44 2AE

#### Description

The property comprises a first floor office premises which extends to 49.93 Sq.m (508.89 Sq.FT). The property benefits from a private rear access from Belvidere Road, and is conveniently located in Liscard village amongst other professional services such as Estate Agents, Solicitors and Accountants.

#### Location

The property is situated in a well established trading location on Wallasey Road, the location benefits from a high amount of footfall and passing traffic. The property benefits from being on many major bus routes, and a short distance away from the Kingsway tunnel connecting Wallasey to Liverpool.