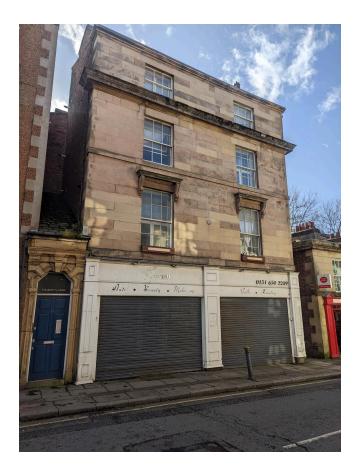

# 25-27 Market Street, Birkenhead CH41 5BS

#### Description

The property comprises a double fronted retail unit which can be used for a variety of purposes subject to obtaining the necessary consents. The property extends to 64.5 Sq.m (694.02 Sq.Ft) and benefits from electric roller shutters.

#### Location

The premises is located in Birkenhead town center, a short distance from Hamilton Square the commercial center of the Wirral. The property is well served by public transport, with Hamilton Square rail station, Birkenhead Bus Depot, and the Queensway Tunnel a short distance away.