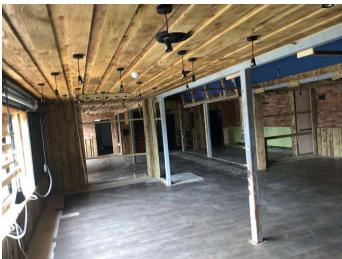

#### Description

The property comprises a substantial single story building which was previously used as a licensed club and bar premises. The property is predominately spread over one level which extends to 1915 Sq.Ft (178 Sq.M), and also benefits from a small mezzanine area (149 Sq.Ft). There is extensive hard standing for parking and outside seating.

#### Accommodation

| Ground Floor          | 178m²   | 1915ft²               |
|-----------------------|---------|-----------------------|
| First Floor Mezzanine | 17.81m² | 191.63ft <sup>2</sup> |