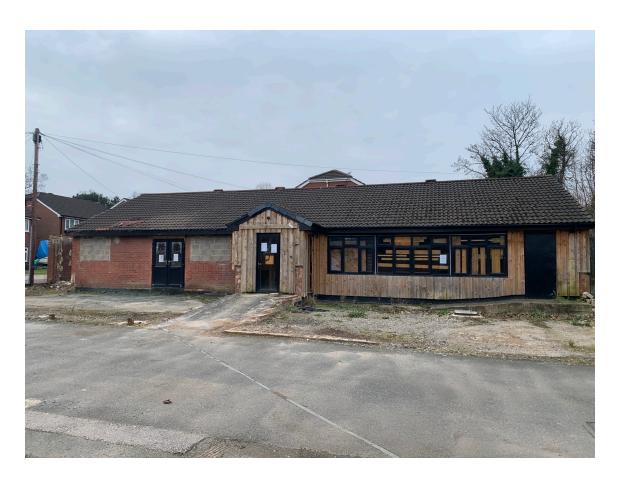

#### Description

The property comprises a substantial single story building which was previously used as a licensed club and bar premises. The property is predominately spread over one level which extends to 1915 Sq.Ft (178 Sq.M), and also benefits from a small mezzanine area (149 Sq.Ft). There is extensive hard standing for parking and outside seating.

#### Location

The property is located on Stanley Road, New Ferry, in a predominantly residential area. The area is well-served by public transport links, with nearby bus routes and train stations providing access to Liverpool and other surrounding areas.