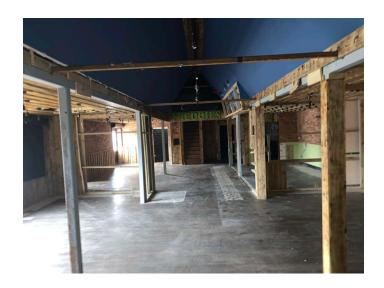

#### Description

The property comprises a substantial single story building which was previously used as a licensed club and bar premises. The property is predominately spread over one level which extends to 1915 Sq.Ft (178 Sq.M), and also benefits from a small mezzanine area (149 Sq.Ft). There is extensive hard standing for parking and outside seating.

#### Accommodation

| Ground Floor          | 178m²   | 1915ft²               |
|-----------------------|---------|-----------------------|
| First Floor Mezzanine | 17.81m² | 191.63ft <sup>2</sup> |