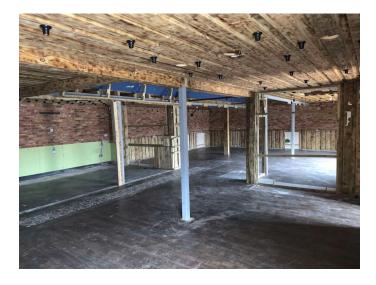

#### Description

The property comprises a substantial single story building which was previously used as a licensed club and bar premises. The property is predominately spread over one level which extends to 1915 Sq.Ft (178 Sq.M), and also benefits from a small mezzanine area (149 Sq.Ft). There is extensive hard standing for parking and outside seating.

#### Accommodation

| Ground Floor          | 178m²   | 1915ft²               |
|-----------------------|---------|-----------------------|
| First Floor Mezzanine | 17.81m² | 191.63ft <sup>2</sup> |