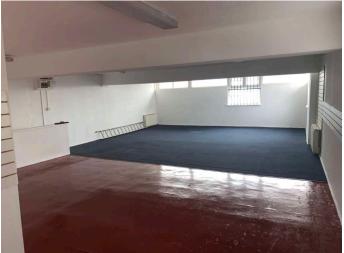

#### Description

The property comprises a ground and first floor unit which previously traded as a kitchen showroom The ground floor has a net internal area of 1009 Sq,Ft (93.81 Sq.m) whilst the first floor measures at 927.51 Sq.Ft (86.2 Sq.m). The property has been fitted with roller shutters, and benefits from a large public car park nearby.