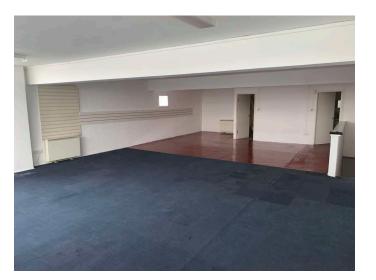

#### Description

The property comprises a ground and first floor unit which previously traded as a kitchen showroom The ground floor has a net internal area of 1009 Sq,Ft (93.81 Sq.m) whilst the first floor measures at 927.51 Sq.Ft (86.2 Sq.m). The property has been fitted with roller shutters, and benefits from a large public car park nearby.

#### Accommodation

| Ground Floor | 93.81m² | 1009ft <sup>2</sup>   |
|--------------|---------|-----------------------|
| First Floor  | 86.2m²  | 927.51ft <sup>2</sup> |

W.C + Kitchen Facilities