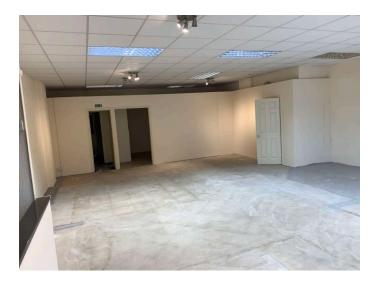

#### Description

The property comprises a ground and first floor unit which previously traded as a kitchen showroom The ground floor has a net internal area of 1009 Sq,Ft (93.81 Sq.m) whilst the first floor measures at 927.51 Sq.Ft (86.2 Sq.m). The property has been fitted with roller shutters, and benefits from a large public car park nearby.

#### Accommodation

| Ground Floor | 93.81m² | 1009ft <sup>2</sup>   |
|--------------|---------|-----------------------|
| First Floor  | 86.2m²  | 927.51ft <sup>2</sup> |

W.C + Kitchen Facilities