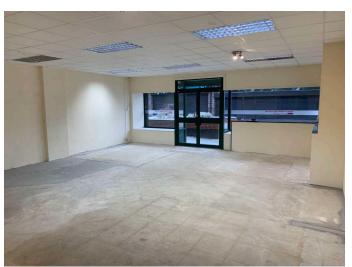

#### Description

The property comprises a ground and first floor unit which previously traded as a kitchen showroom The ground floor has a net internal area of 1009 Sq,Ft (93.81 Sq.m) whilst the first floor measures at 927.51 Sq.Ft (86.2 Sq.m). The property has been fitted with roller shutters, and benefits from a large public car park nearby.

#### Accommodation

| Ground Floor | 93.81m² | 1009ft <sup>2</sup>   |
|--------------|---------|-----------------------|
| First Floor  | 86.2m²  | 927.51ft <sup>2</sup> |

W.C + Kitchen Facilities