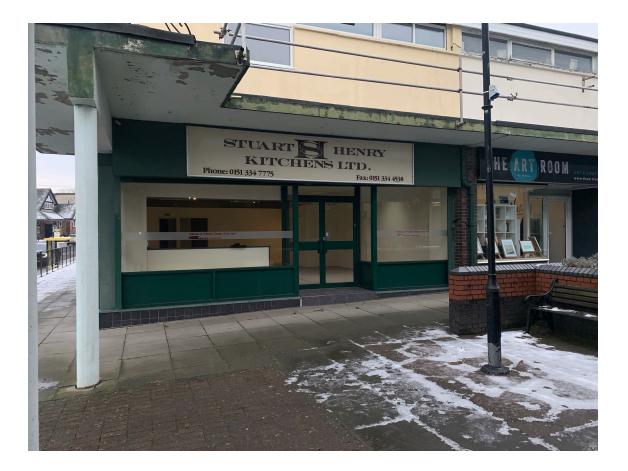

# 1 The Rake Precinct, Bromborough CH62 7AD

#### Description

The property comprises a ground and first floor unit which previously traded as a kitchen showroom The ground floor has a net internal area of 1009 Sq,Ft (93.81 Sq.m) whilst the first floor measures at 927.51 Sq.Ft (86.2 Sq.m). The property has been fitted with roller shutters, and benefits from a large public car park nearby.

#### Location

The premises are situated in Bromborough Town Centre within a busy local shopping precinct. The precinct itself has many national and local traders including Hayes Travel, and Regis hairdressers. In addition it benefits from good pedestrian flow and there is a large public car park nearby.