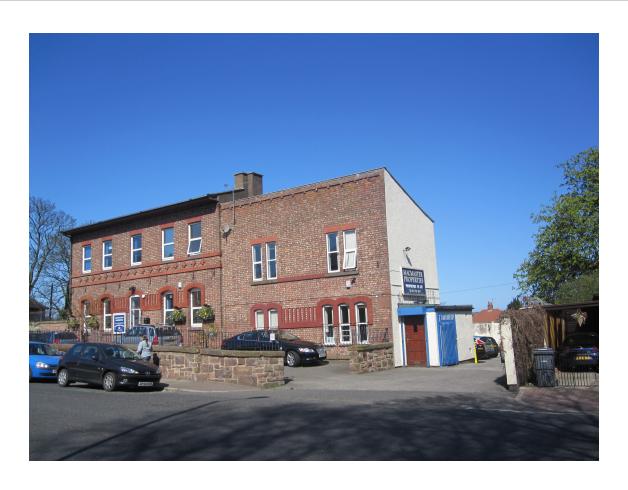

### Description

The premises comprise a two storey office building which has a net internal area of 80.17 sq.m. (863 sq.ft.) The premises are in excellent condition and benefit from gas central heating, alarm system, double glazing and a car park to the rear.

### Location

The premises are located in a prominent main road position a short distance from Birkenhead town centre. The property is within easy reach of the rest of Wirral, with Junction 3 of the M53 Motorway and Mersey Tunnels to Liverpool close by.