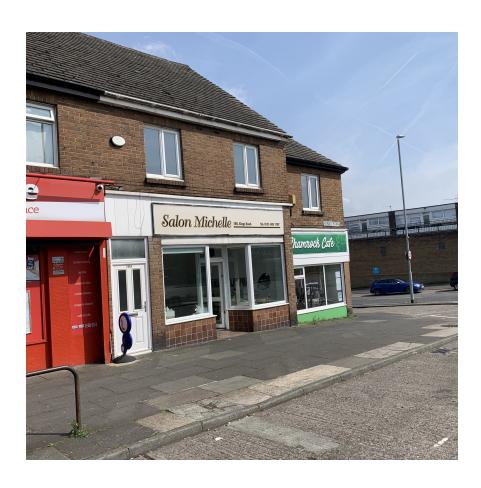

# 185 Kings Road, Bebington CH63 8QZ

## Description

The ground floor retail unit extends to 45.2 Sq.M (486 Sq.Ft) including kitchen and W.C facilities. The unit was previously used as a hair salon but could be used for a variety of purposes subject to the correct planning. On the first floor is a separately accessed dwelling which contains two bedrooms, a living space, kitchen and W.C facilities.

## Location

The property is located on a locally established parade of shops, made up largely of independent retailers. Some national traders nearby include Bargain Booze and and Coop.