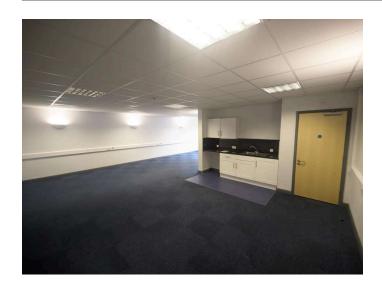

### Description

The property comprises 1,524 sq.ft. of office space with nearby amenities in a well established and popular business park serving Wirral and West Cheshire. The property benefits from on-site parking, is of modern construction with a fitted kitchen and CAT 5 cabling throughout.