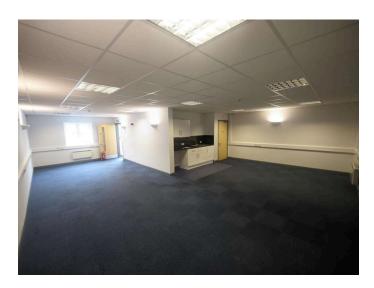

### Description

The property comprises 1,524 sq.ft. of office space with nearby amenities in a well established and popular business park serving Wirral and West Cheshire. The property benefits from on-site parking, is of modern construction with a fitted kitchen and CAT 5 cabling throughout.