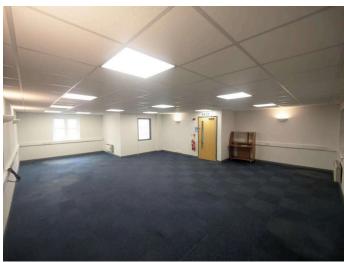

### Description

The property comprises 1,524 sq.ft. of office space with nearby amenities in a well established and popular business park serving Wirral and West Cheshire. The property benefits from on-site parking, is of modern construction with a fitted kitchen and CAT 5 cabling throughout.