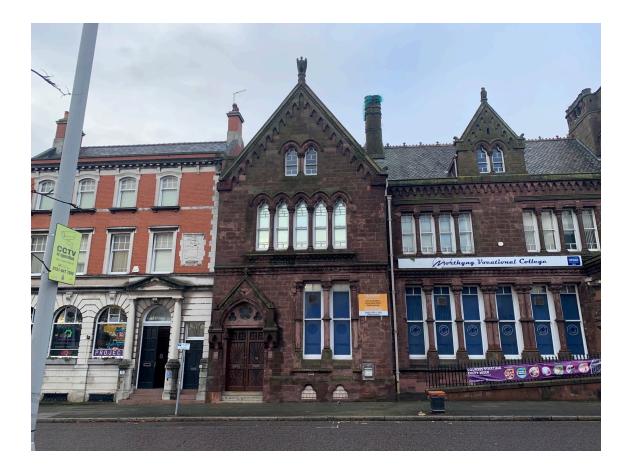

# 54 Hamilton Street, Birkenhead CH41 5AE

### Description

The property comprises of three stories of office space, of which the ground floor is occupied. There are currently two stories available on the first and second floor which extend to 172.2 Sqmt (1853SqFt) and 102.6 Sqmt (1105 SqFt) respectively.

#### Location

The property is located close to Hamilton Square, the commercial center of the Wirral, which is well served by good transport links being a short distance from three Merseyrail stations, stops for major bus routes and the Queensway Tunnel.