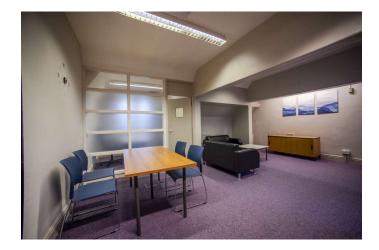

### Description

The property comprises of three stories of office space, of which the ground floor is occupied. There are currently two stories available on the first and second floor which extend to 172.2 Sqmt (1853SqFt) and 102.6 Sqmt (1105 SqFt) respectively.

#### Accommodation

| 1st Floor | 177m <sup>2</sup>   | 1853ft <sup>2</sup> |
|-----------|---------------------|---------------------|
| 2nd Floor | 102.6m <sup>2</sup> | 1105ft <sup>2</sup> |