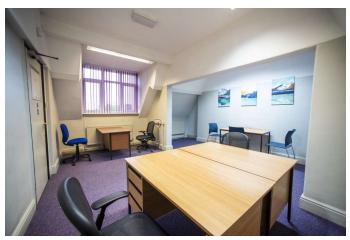

### Description

The property comprises of three stories of office space, of which the ground floor is occupied. There are currently two stories available on the first and second floor which extend to 172.2 Sqmt (1853SqFt) and 102.6 Sqmt (1105 SqFt) respectively.

#### Accommodation

| 1st Floor | 177m <sup>2</sup>   | 1853ft <sup>2</sup> |
|-----------|---------------------|---------------------|
| 2nd Floor | 102.6m <sup>2</sup> | 1105ft <sup>2</sup> |