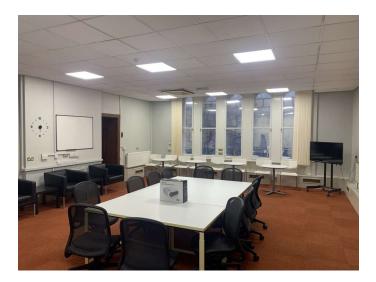

### Description

The property comprises of three stories of office space, of which the ground floor is occupied. There are currently two stories available on the first and second floor which extend to 172.2 Sqmt (1853SqFt) and 102.6 Sqmt (1105 SqFt) respectively.

#### Accommodation

| 1st Floor | 177m <sup>2</sup>   | 1853ft <sup>2</sup> |
|-----------|---------------------|---------------------|
| 2nd Floor | 102.6m <sup>2</sup> | 1105ft <sup>2</sup> |