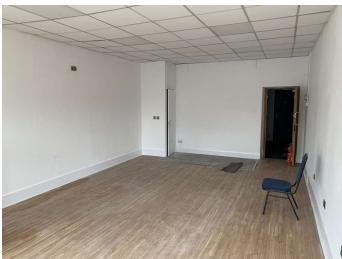

#### Description

The property comprises of a single story retail unit which has previously been used as a hair dressers, however would be suitable for a variety of uses subject to planning. The property benefits from an electric roller shutter.

#### Accommodation

| Sales Area | 37.63m² | 404.8ft <sup>2</sup> |
|------------|---------|----------------------|
| Storage    | 10.69m² | 115ft²               |
| WC         | 1.64m²  | 17.6ft²              |