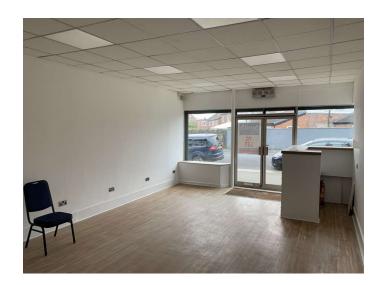

#### Description

The property comprises of a single story retail unit which has previously been used as a hair dressers, however would be suitable for a variety of uses subject to planning. The property benefits from an electric roller shutter.

#### Accommodation

| Sales Area | 37.63m² | 404.8ft <sup>2</sup> |
|------------|---------|----------------------|
| Storage    | 10.69m² | 115ft²               |
| WC         | 1.64m²  | 17.6ft²              |