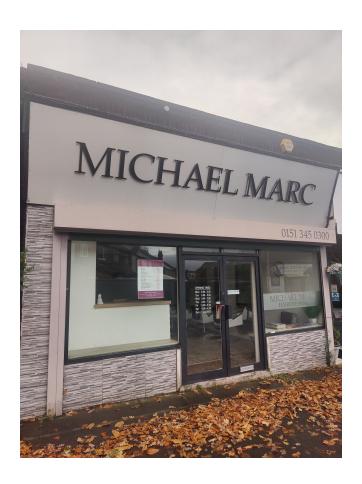

## 18 Church Road, Bebington, Wirral, Merseyside CH63 7PH

#### Description

The property comprises of a single story retail unit which has previously been used as a hair dressers, however would be suitable for a variety of uses subject to planning. The property benefits from an electric roller shutter.

#### Location

The property is located within Higher Bebington a short distance from the A41 and M53 Motorway and benefits from being on a bus route and a short walk from Port Sunlight train station.