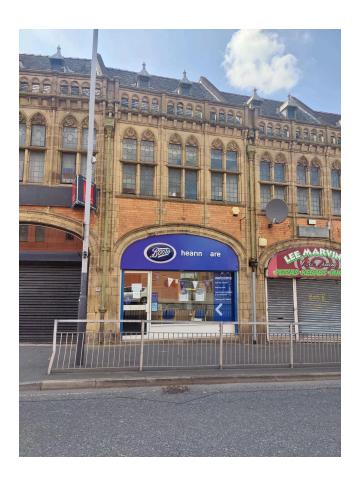

#### Description

The property was previously used as a Boots Hearing Clinic and is split over three levels. The property benefits from a modern shop front and roller shutters and would be suitable for a variety of uses subject to planning.

#### Location

The property is located on Charing Cross on the corner of a busy row of shops in close proximity to Pyramids shopping centre, McDonalds, Ladbrokes, Asda and other retailers. The location benefits from being on a bus route and has a high pedestrian flow.