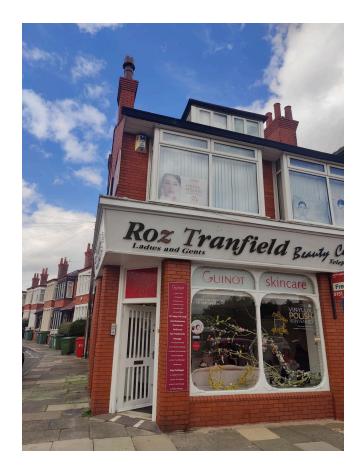

# 132 Wallasey Road, Wallasey CH44 2AF

#### Description

The property comprises a retail unit arranged over three floors, currently fitted out to an excellent standard as a beauty and hair salon with eight individual treatment rooms and an open plan salon. The property would be suitable for alternative uses, subject to planning.

#### Location

The property is located on the junction of Wallasey Road and Westwood Grove in a busy trading position in Liscard and benefits from on-street parking to the front and side.