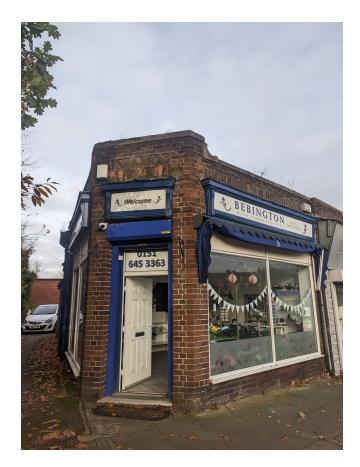

## 20 Church Road, Bebington CH63 7PH

#### Description

The property comprises a single story retail unit which benefits from a return frontage and being positioned in a prominent trading position. The property was previously used as a florists however could be used for a variety of purposes subject to planning. The property measures at 48.66 Sq.m (523.6 Sq.Ft)

#### Location

The property is located within Higher Bebington a short distance from the A41 and M53 Motorway and benefits from being on a bus route and a short walk from Port Sunlight train station. There is a large free public car park to the properties rear.