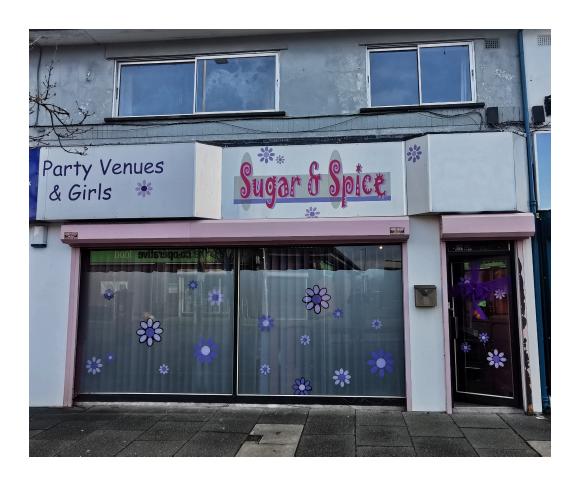

#### Description

The property comprises a lock up shop unit extending to 83 sq.m. (890 sq.ft.) and would be suitable for a variety of uses subject to planning and benefits from an electric roller shutter. The property is currently fitted out as an events shop/venue.

#### Location

Self contained commercial unit situated in the heart of Bromborough Village opposite the Coop Supermarket. The village has a good mix of national and local retailers and benefits from a large car park close by.