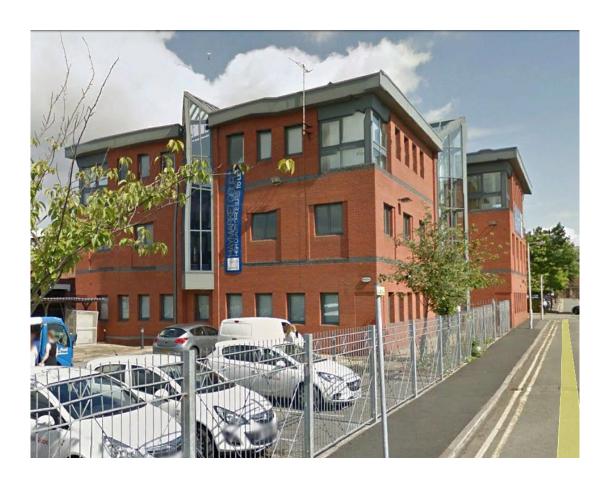

## Haymarket Court, Hinson Street, Birkenhead CH41 5BX

## Description

Ground floor DDA compliant office accommodation. There are two suites available on the ground floor extending to 2,163 ft² and 2,449 ft². There are common kitchen and w.c. facilities on each floor and each suite has a fob operated door entry system. The accommodation benefits from raised floors, suspended ceilings, Category 2 lighting. There is on site allocated parking.

## Location

The property is located close to Hamilton Square, the main commercial centre of Wirral which is well served with good transport links being a short distance from three Merseyrail Stations, stops for the major bus routes and the Mersey Ferry. The location also benefits from excellent road access via the A41 Dock Link Road to the M53 and the Queensway road tunnel to Liverpool.