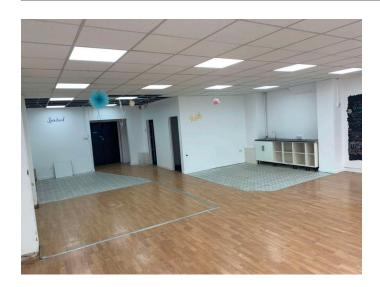

## Description

The premises comprises a ground floor lock up shop unit extending to 94.88 sq.m (1,020.91 sq.ft). The unit benefits from a wide frontage and a 3 phase supply. The premises can be used for a variety of purposes subject to the correct planning.

#### Accommodation

| Retail Unit   | 94.88m <sup>2</sup> | 1020.91ft <sup>2</sup> |  |
|---------------|---------------------|------------------------|--|
| rectail offic | 34.00111            | 1020.5111              |  |