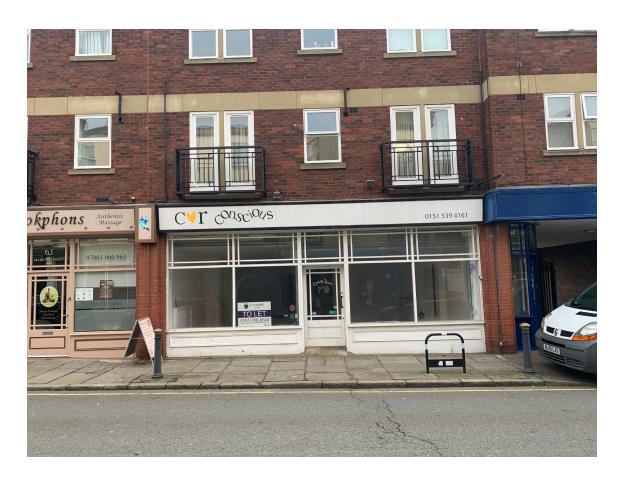

## Description

The premises comprises a ground floor lock up shop unit extending to 94.88 sq.m (1,020.91 sq.ft). The unit benefits from a wide frontage and a 3 phase supply. The premises can be used for a variety of purposes subject to the correct planning.

### Location

The premises is located in Birkenhead town center, a short distance from Hamilton Square the commercial center of the Wirral. The property is well served by public transport, with Hamilton Square rail station, Birkenhead Bus Depot, and the Queensway Tunnel a short distance away.