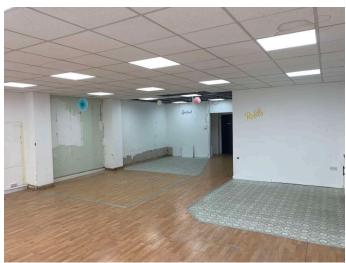

## Description

The premises comprises a ground floor lock up shop unit extending to 94.88 sq.m (1,020.91 sq.ft). The unit benefits from a wide frontage and a 3 phase supply. The premises can be used for a variety of purposes subject to the correct planning.

#### Accommodation

| Retail Unit   | 94.88m <sup>2</sup> | 1020.91ft <sup>2</sup> |  |
|---------------|---------------------|------------------------|--|
| rectail offic | 34.00111            | 1020.5111              |  |